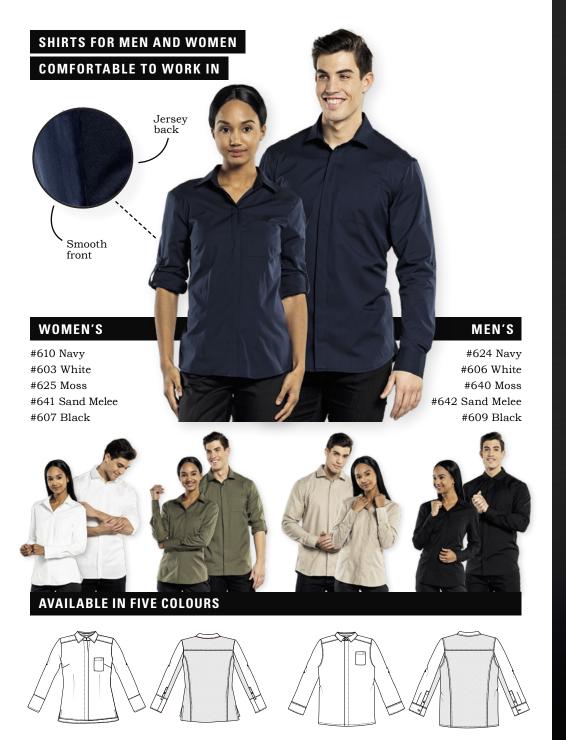

## **APRON**

**BIB APRON** 

#522 Bib Apron Black Velvet #517 Bib Apron Red Velvet #519 Bib Apron Yellow Velvet #521 Bib Apron Green Velvet #516 Bib Apron Blue Velvet

With two pockets in the middle at the front and easily adjustable ties that reduce pressure on the neck, this bib apron is a real hospitality hero.

With two handy pockets in the middle at the front and an easily adjustable neckband, it is a one-fits-all.

#855 Apron Blue Velvet #856 Apron Red Velvet #858 Apron Green Velvet #857 Apron Yellow Velvet #859 Apron Black Velvet



## **BIB APRON CROSS**

The model is made from corduroy (100% cotton) and has a practical pocket at the front on the right.

#598 Bib Apron Cross Green Velvet #596 Bib Apron Cross Red Velvet #595 Bib Apron Cross Blue Velvet #597 Bib Apron Cr