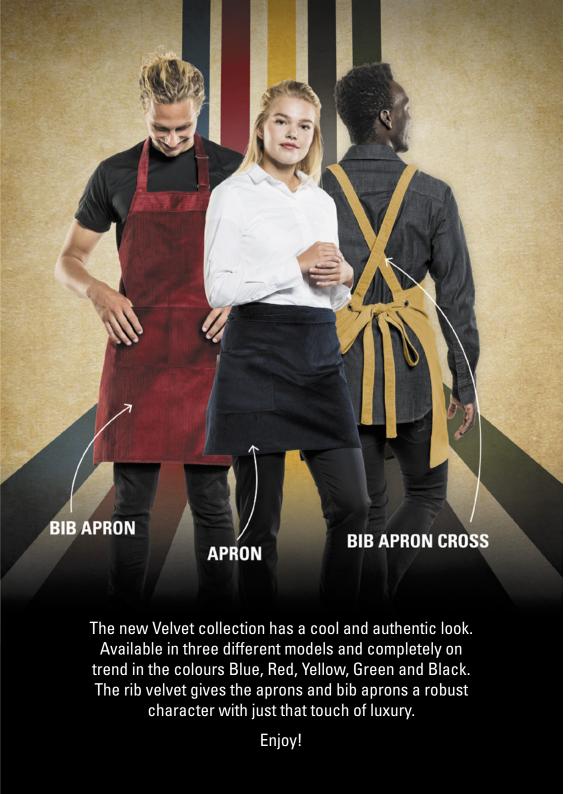

## **APRON**

**BIB APRON** 

#522 Bib Apron Black Velvet #517 Bib Apron Red Velvet #519 Bib Apron Yellow Velvet #521 Bib Apron Green Velvet #516 Bib Apron Blue Velvet

With two pockets in the middle at the front and easily adjustable ties that reduce pressure on the neck, this bib apron is a real hospitality hero.

With two handy pockets in the middle at the front and an easily adjustable neckband, it is a one-fits-all.

#855 Apron Blue Velvet #856 Apron Red Velvet #858 Apron Green Velvet #857 Apron Yellow Velvet #859 Apron Black Velvet

## **BIB APRON CROSS**

The model is made from corduroy (100% cotton) and has a practical pocket at the front on the right.

#598 Bib Apron Cross Green Velvet #596 Bib Apron Cross Red Velvet #595 Bib Apron Cross Blue Velvet #597 Bib Apron Cross Yellow Velvet #599 Bib Apron Cross Black Velvet